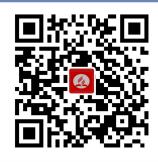

# **MobiCash**

REGISTER YOUR DEVICE

RESCAN THE QR CODE TO **GET TO THE DONATION PAGE** 

DOWNLOAD THE MOBICASH APP

POINT YOUR PHONE CAMERA

AT THIS QR CODE

SEC WEBSITE / BANK TRANSFER / STANDING ORDER

CHEQUE / TELEPHONE