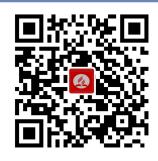

# **MobiCash**

REGISTER YOUR DEVICE

RESCAN THE QR CODE TO **GET TO THE DONATION PAGE** 

DOWNLOAD THE MOBICASH APP

POINT YOUR PHONE CAMERA

AT THIS QR CODE

SEC WEBSITE / BANK TRANSFER / STANDING ORDER

CHEQUE / TELEPHONE