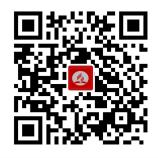

# **MobiCash**

REGISTER YOUR DEVICE

RESCAN THE QR CODE TO **GET TO THE DONATION PAGE** 

DOWNLOAD THE MOBICASH APP

POINT YOUR PHONE CAMERA

AT THIS QR CODE

SEC WEBSITE / BANK TRANSFER / STANDING ORDER

CHEQUE / TELEPHONE