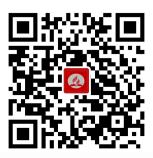

# **MobiCash**

REGISTER YOUR DEVICE

RESCAN THE QR CODE TO **GET TO THE DONATION PAGE** 

DOWNLOAD THE MOBICASH APP

POINT YOUR PHONE CAMERA

AT THIS QR CODE

SEC WEBSITE / BANK TRANSFER / STANDING ORDER

CHEQUE / TELEPHONE