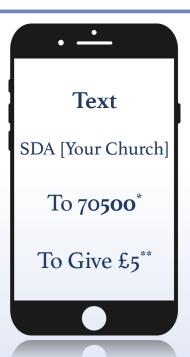

### WEEKLY LOCAL CHURCH TEXT GIVING

\*70100 - £1 | 70300 - £3 | 70500 - £5 | 70575 - £10

\*\* To give £20 text 70750 as a One-off donation, NOT weekly

THE DONATION WILL BE ADDED TO YOUR MONTHLY BILL OR DEDUCTED FROM YOUR PAY AS YOU GO BALANCE